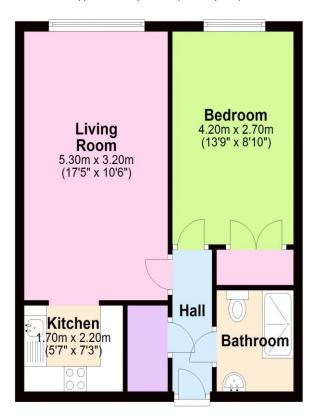

# Visit us at retirementhomesearch.co.uk

Flat
Approx. 42.6 sq. metres (458.5 sq. feet)

### Total area: approx. 42.6 sq. metres (458.5 sq. feet)

This floor plan is for illustrative purposes only and is not to scale. Where measurements are shown, these are approximate and should not be relied upon. Total square area includes the entirety of the property and any outbuildings/garages. Sanitary ware and kitchen fittings are representative only and approximate to actual position, shape and style. No liability is accepted in respect of any consequential loss arising from the use of this plan.

Reproduced under licence from Evolve Partnership Limited. All rights reserved.

Plan produced using PlanUp.